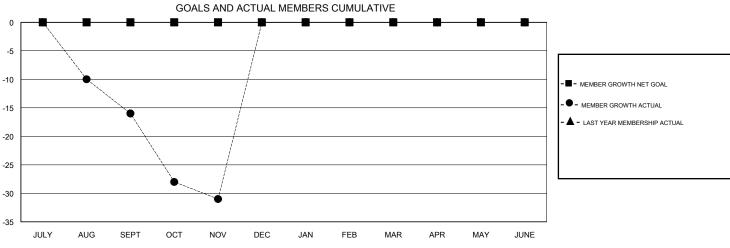

## **CINDY GREGG LOCATION VIRGINIA GMT CA** Clubs Members RESULTS FOR 2018-2019 RESULTS FOR 2018-2019 NEW CLUB GOAL NEW CLUBS DROPPED CLUBS MEMBER GROWTH NET MEMBER GROWTH DROPPED QUARTER QUARTER GOAL ACTUAL MEMBERS ACTUAL (including transfers) 0 0 0 0 69 74 JULY/AUG/SEPT JULY/AUG/SEPT 0 0 0 29 42 OCT/NOV/DEC OCT/NOV/DEC 0 0 0 0 0 0 JAN/FEB/MAR JAN/FEB/MAR 0 0 0 0 0 0 APR/MAY/JUNE APR/MAY/JUNE

## GOALS AND ACTUAL NEW CLUBS CUMULATIVE

| DROPPED CLUBS: 0  DROPPED MEMBERS |     | 34 CLUBS OF 97 ADDED 1 OR MORE NEW MEMBERS | GENDER DISTRIBUTION  MALE 1,835 (65.61%)  FEMALE 962 (34.39%)  Women Percentage Fiscal Year Goal: 0% |     |
|-----------------------------------|-----|--------------------------------------------|------------------------------------------------------------------------------------------------------|-----|
| DECEASED                          | 22  | CLICK HERE FOR CUMULATIVE  MEMBERSHIP DATA | TOTAL FAMILY UNIT MEMBERS                                                                            | 457 |
| CLUB CANCELLED                    | 0   |                                            |                                                                                                      | 224 |
| OTHER                             | 94  |                                            | FAMILY MEMBERS PAYING HALF DUES                                                                      | 231 |
| TOTAL                             | 116 |                                            |                                                                                                      |     |